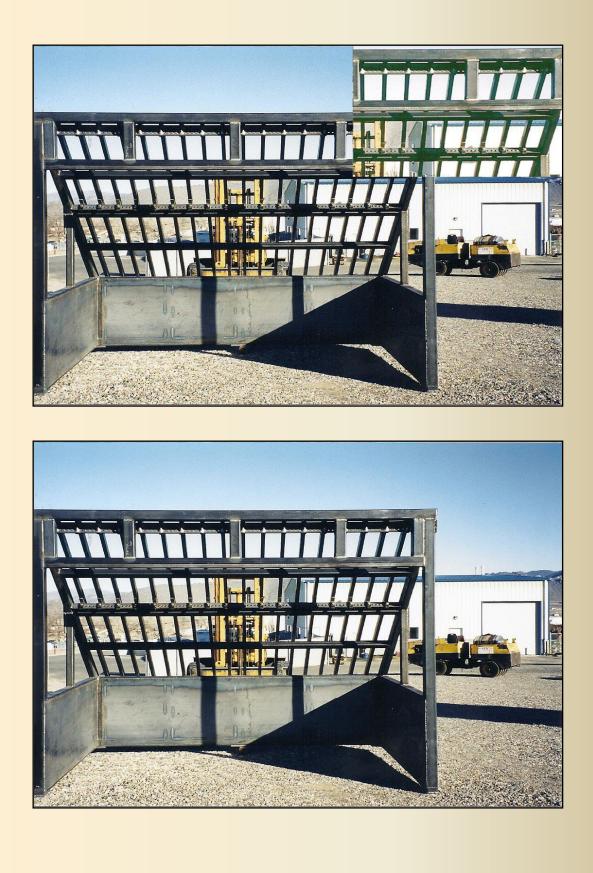

<sup>3</sup>⁄<sub>4</sub>" x 3" Bar @ 4" Spacing \$11,500.00 1 <sup>1</sup>⁄<sub>2</sub>" x 3" Bar @ 6" Spacing \$12,000.00 1 <sup>1</sup>⁄<sub>2</sub>" x 3" Bar @ 8" Spacing \$11,500.00 1 <sup>1</sup>⁄<sub>2</sub>" x 3" Bar @ 12" Spacing \$11,000.00

Available with adjustable bars @ an additional cost Call for pricing

#### 14' Frame - Approximate Weight 7000lbs

Outside Dimensions 9' Tall 14' Wide 7.5' Deep

<sup>3</sup>/<sub>4</sub>" x 3" Bar @ 3" Spacing \$15.500.00 <sup>3</sup>/<sub>4</sub>" x 3" Bar @ 4" Spacing \$14.500.00 1.5" x 3" Bar @ 6" Spacing \$15.500.00 1.5" x 3" Bar @ 8" Spacing \$14,000.00 1.5" x 3" Bar @ 12" Spacing \$13,500.00

Available with adjustable bars @ an additional cost Call for pricing

> Grid Face Call for pricing

### **Standard Grizzley Adjustable Frame**



# **Carson City Yard**



Courson Equipment Company, Inc. 2384 S. Curry Street, Suite #2 Carson City, NV 89703 (775)841-9300 www.coursonequipmentcompany.com