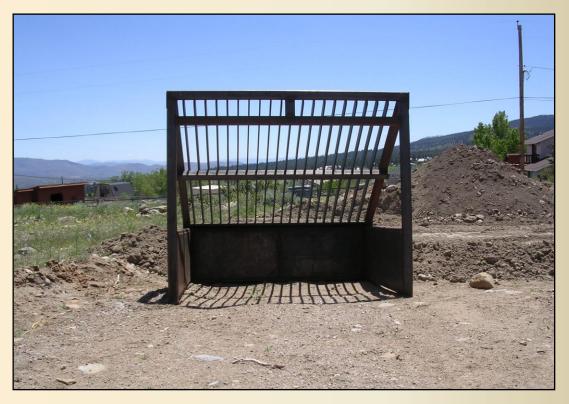

**Courson Equipment Company, Inc.** 



# 2019 Pricing & Specifications



# **Grizzley**

Courson Equipment Company, Inc. has been building our own designed static rock screen (Grizzley) for ten years.

If you don't see a size and configuration to suit your needs, let us know your requirements and we will design and build it for you.

> We don't paint our screens so you can see the quality of our welds!

### **January 2019**

All Prices subject to change All units quoted subject to availability

## **Compact Grizzley**





### **Compact Grizzley**

### **6 Foot Tall Frames**

#### 86" Wide Frame - Approximate Weight 1150lbs

Outside Dimensions 6' Tall 86" Wide 5' Deep

<sup>1</sup>/<sub>2</sub>" x 3" Bars @ 3" Spacing \$3,700.00 <sup>1</sup>/<sub>2</sub>" x 3" Bars @ 4" Spacing \$3,500.00 <sup>1</sup>/<sub>2</sub>" x 3" Bars @ 6" Spacing \$3,200.00

> Grid Face Call for pricing

### 96" Wide Frame - Approximate Weight 1400lbs

Outside Dimensions 6' Tall 96" Wide 5' Deep

<sup>1</sup>⁄<sub>2</sub> x 3" Bars @ 3" Spacing \$4,350.00 <sup>1</sup>⁄<sub>2</sub> x 3" Bars @ 4" Spacing \$4,200.00 <sup>1</sup>⁄<sub>2</sub> x 3" Bars @ 6" Spacing \$3,950.00

> Grid Face Call for pricing

### **108" Wide Frame - Approximate 1800lbs**

Outside Dimensions 6' Tall 108" Wide 5' Deep

<sup>1</sup>⁄<sub>2</sub> x 3" Bars @