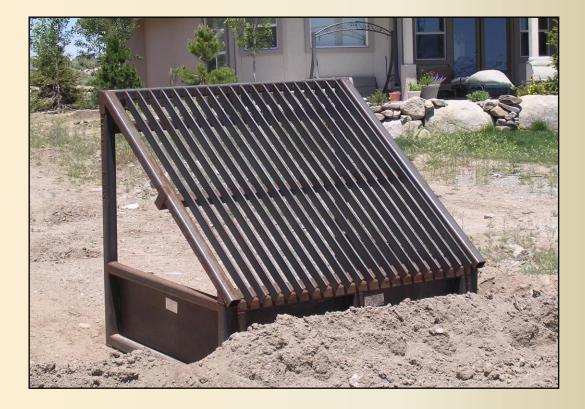

**Courson Equipment Company, Inc.** 



# 2019 Pricing & Specifications



# **Grizzley**

Courson Equipment Company, Inc. has been building our own designed static rock screen (Grizzley) for ten years.

If you don't see a size and configuration to suit your needs, let us know your requirements and we will design and build it for you.

> We don't paint our screens so you can see the quality of our welds!

### **January 2019**

All Prices subject to change All units quoted subject to availability

## **Compact Grizzley**





### **Compact Grizzley**

### **6 Foot Tall Frames**

#### 86" Wide Frame - Approximate Weight 1150lbs

Outside Dimensions 6' Tall 86" Wide 5' Deep

<sup>1</sup>/<sub>2</sub>" x 3" Bars @ 3" Spacing \$3,700.00 <sup>1</sup>/<sub>2</sub>" x 3" Bars @ 4" Spacing \$3,500.00 <sup>1</sup>/<sub>2</sub>" x 3" Bars @ 6" Spacing \$3,200.00

> Grid Face Call for pricing

### 96" Wide Frame - Approximate Weight 1400lbs

Outside Dimensions 6' Tall 96" Wide 5' Deep

<sup>1</sup>⁄<sub>2</sub> x 3" Bars @ 3" Spacing \$4,350.00 <sup>1</sup>⁄<sub>2</sub> x 3" Bars @ 4" Spacing \$4,200.00 <sup>1</sup>⁄<sub>2</sub> x 3" Bars @ 6" Spacing \$3,950.00

> Grid Face Call for pricing

### **108" Wide Frame - Approximate 1800lbs**

Outside Dimensions 6' Tall 108" Wide 5' Deep

<sup>1</sup>⁄<sub>2</sub> x 3" Bars