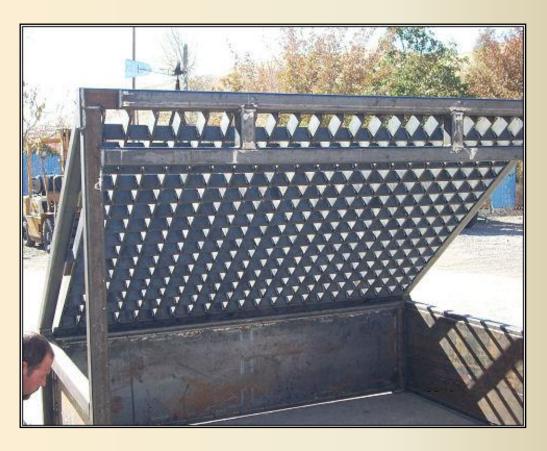

## **Compact Grizzley**

### **Compact Grizzley**

### **6 Foot Tall Frames**

#### 86" Wide Frame - Approximate Weight 1150lbs

Outside Dimensions 6' Tall 86" Wide 5' Deep

<sup>1</sup>/<sub>2</sub>" x 3" Bars @ 3" Spacing \$3,700.00 <sup>1</sup>/<sub>2</sub>" x 3" Bars @ 4" Spacing \$3,500.00 <sup>1</sup>/<sub>2</sub>" x 3" Bars @ 6" Spacing \$3,200.00