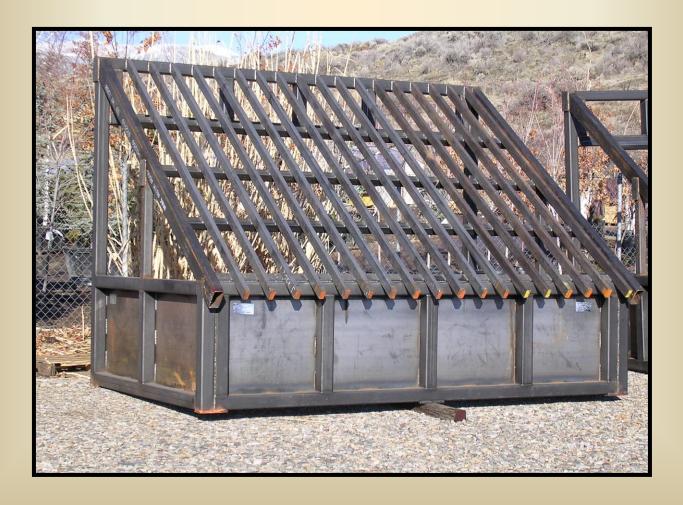

## **Compact Grizzley**

### **Compact Grizzley**

### **6 Foot Tall Frames**

#### 86" Wide Frame - Approximate Weight 1150lbs

Outside Dimensions 6' Tall 86" Wide 5' Deep

<sup>1</sup>/<sub>2</sub>" x 3" Bars @ 3" Spacing \$3,700.00 <sup>1</sup>/<sub>2</sub>" x 3" Bars @ 4" Spacing \$3,500.00 <sup>1</sup>/<sub>2</sub>" x 3" Bars @ 6" Spacing \$3,200.00