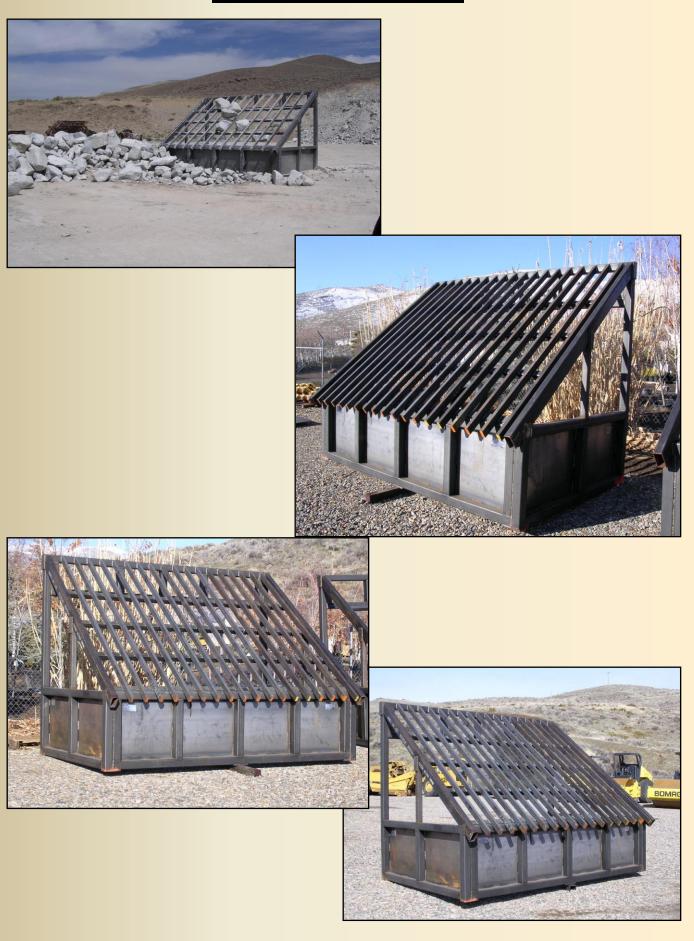

x 3" Bars @ 4" Spacing \$3,500.00 <sup>1</sup>/<sub>2</sub>" x 3" Bars @ 6" Spacing \$3,200.00

> Grid Face Call for pricing

### 96" Wide Frame - Approximate Weight 1400lbs

Outside Dimensions 6' Tall 96" Wide 5' Deep

<sup>1</sup>⁄<sub>2</sub> x 3" Bars @ 3" Spacing \$4,350.00 <sup>1</sup>⁄<sub>2</sub> x 3" Bars @ 4" Spacing \$4,200.00 <sup>1</sup>⁄<sub>2</sub> x 3" Bars @ 6" Spacing \$3,950.00

> Grid Face Call for pricing

### **108" Wide Frame - Approximate 1800lbs**

Outside Dimensions 6' Tall 108" Wide 5' Deep

<sup>1</sup>⁄<sub>2</sub> x 3" Bars @ 3" Spacing \$4,950.00 <sup>1</sup>⁄<sub>2</sub> x 3" Bars @ 4" Spacing \$4,750.00 <sup>1</sup>⁄<sub>2</sub> x 3" Bars @ 6" Spacing \$4,600.00

> Grid Face Call for pricing

# **Compact Grizzley Grid Frame**





# **Standard Grizzley**



### **Standard Grizzley**

### 9 Foot Tall Frame

### 10' Frame - Approximate Weight 4265lbs

Outside Dimensions 9' Tall 10' Wide 7.5' Deep

<sup>3</sup>/4" x 3" Bar @ 3" Spacing \$8,900.00 <sup>3</sup>/4" x 3" Bar @ 4" Spacing \$8,500.00 1 <sup>1</sup>/2" x 3" Bar @ 6" Spacing \$9,000.00

Available with adjustable bars @ an additional cost Call for pricing

#### 12' Frame - Approximate Weight 5000lbs

Outside Dimensions 9' Tall

> 12' Wide 7.5' Deep

<sup>3</sup>/4" x 3" Bar @ 3" Spacing \$10,900.00 <sup>3</sup>/4" x 3" Bar @ 4" Spacing \$10,400.00 1 <sup>1</sup>/2" x 3" Bar @ 6" Spacing \$10,600.00 1 <sup>1</sup>/2" x 3" Bar @ 8" Spacing \$10,300.00 1 <sup>1</sup>/2" x 3" Bar @ 12" Spacing \$9,900.00

Available with adjustable bars @ an additional cost Call for pricing

> Grid Face Cal