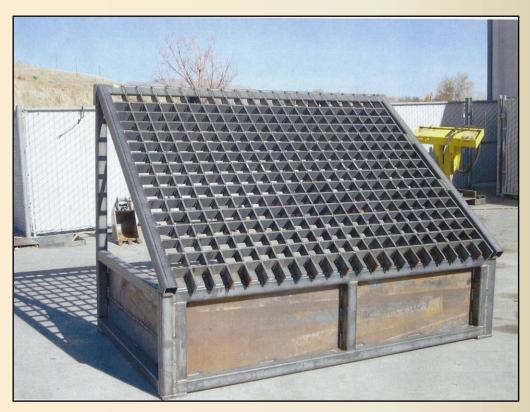

00 <sup>1</sup>/<sub>2</sub>" x 3" Bars @ 4" Spacing \$3,500.00 <sup>1</sup>/<sub>2</sub>" x 3" Bars @ 6" Spacing \$3,200.00

> Grid Face Call for pricing

### 96" Wide Frame - Approximate Weight 1400lbs

Outside Dimensions 6' Tall 96" Wide 5' Deep

<sup>1</sup>⁄<sub>2</sub> x 3" Bars @ 3" Spacing \$4,350.00 <sup>1</sup>⁄<sub>2</sub> x 3" Bars @ 4" Spacing \$4,200.00 <sup>1</sup>⁄<sub>2</sub> x 3" Bars @ 6" Spacing \$3,950.00

> Grid Face Call for pricing

### **108" Wide Frame - Approximate 1800lbs**

Outside Dimensions 6' Tall 108" Wide 5' Deep

<sup>1</sup>⁄<sub>2</sub> x 3" Bars @ 3" Spacing \$4,950.00 <sup>1</sup>⁄<sub>2</sub> x 3" Bars @ 4" Spacing \$4,750.00 <sup>1</sup>⁄<sub>2</sub> x 3" Bars @ 6" Spacing \$4,600.00

> Grid Face Call for pricing

# **Compact Grizzley Grid Frame**





# **Standard Grizzley**



### **Standard Grizzley**

### 9 Foot Tall Frame

### 10' Frame - Approximate Weight 4265lbs

Outside Dimensions 9' Tall 10' Wide 7.5' Deep

<sup>3</sup>/4" x 3" Bar @ 3" Spacing \$8,900.00 <sup>3</sup>/4" x 3" Bar @ 4" Spacing \$8,500.00 1 <sup>1</sup>/2" x 3" Bar @ 6" Spacing \$9,000.00

Available with adjustable bars @ an additional cost Call for pricing

#### 12' Frame - Approximate Weight 5000lbs

Outside Dimensions 9' Tall

> 12' Wide 7.5' Deep

<sup>3</sup>/4" x 3" Bar @ 3" Spacing \$10,900.00 <sup>3</sup>/4" x 3" Bar @ 4" Spacing \$10,400.00 1 <sup>1</sup>/2" x 3" Bar @ 6" Spacing \$10,600.00 1 <sup>1</sup>/2" x 3" Bar @ 8" Spacing \$10,300.00 1 <sup>1</sup>/2" x 3" Bar @ 12" Spacing \$9,900.00

Available with adjustable bars @ an additional cost Call