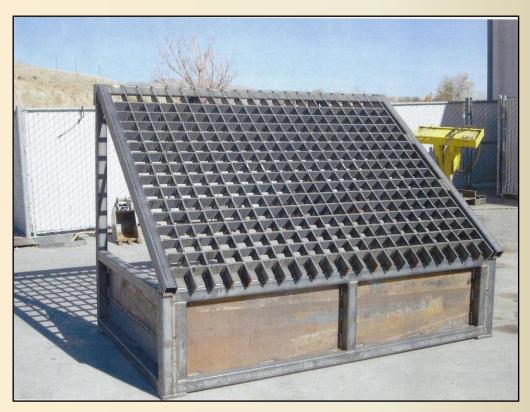

00.00 <sup>1</sup>/<sub>2</sub>" x 3" Bars @ 4" Spacing \$3,500.00 <sup>1</sup>/<sub>2</sub>" x 3" Bars @ 6" Spacing \$3,200.00

> Grid Face Call for pricing

## 96" Wide Frame - Approximate Weight 1400 lbs

Outside Dimensions 6' Tall 96" Wide 5' Deep

<sup>1</sup>⁄<sub>2</sub> x 3" Bars @ 3" Spacing \$4,350.00 <sup>1</sup>⁄<sub>2</sub> x 3" Bars @ 4" Spacing \$4,200.00 <sup>1</sup>⁄<sub>2</sub> x 3" Bars @ 6" Spacing \$3,950.00

> Grid Face Call for pricing

### 108" Wide Frame - Approximate 1800 lbs

Outside Dimensions 6' Tall 108" Wide 5' Deep

<sup>1</sup>⁄<sub>2</sub> x 3" Bars @ 3" Spacing \$4,950.00 <sup>1</sup>⁄<sub>2</sub> x 3" Bars @ 4" Spacing \$4,750.00 <sup>1</sup>⁄<sub>2</sub> x 3" Bars @ 6" Spacing \$4,600.00

> Grid Face Call for pricing

# **Compact Grizzley Grid Frame**





# **Standard Grizzley**



## **Standard Grizzley**

## 9 Foot Tall Frame

### 10' Frame - Approximate Weight 4265 lbs

Outside Dimensions 9' Tall 10' Wide 7.5' Deep

<sup>3</sup>/4" x 3" Bar @ 3" Spacing \$8,900.00 <sup>3</sup>/4" x 3" Bar @ 4" Spacing \$8,500.00 1 <sup>1</sup>/2" x 3" Bar @ 6" Spacing \$9,000.00

Available with adjustable bars @ an additional cost Call for pricing

### 12' Frame - Approximate Weight 5000 lbs

**Outside Dimensions** 

9' Tall 12' Wide 7.5' Deep

<sup>3</sup>⁄<sub>4</sub>" x 3" Bar @ 3" Spacing \$10,900.00 <sup>3</sup>⁄<sub>4</sub>" x 3" Bar @ 4" Spacing \$10,400.00 1 <sup>1</sup>⁄<sub>2</sub>" x 3" Bar @ 6" Spacing \$10,600.00 1 <sup>1</sup>⁄<sub>2</sub>" x 3" Bar @ 8" Spacing \$10,300.00 1 <sup>1</sup>⁄<sub>2</sub>" x 3" Bar @ 12" Spacing \$9,900.00