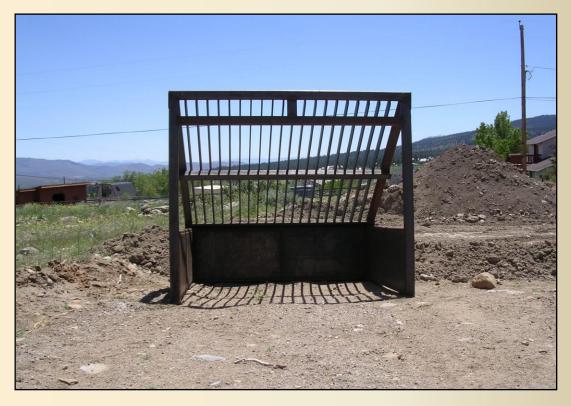

**Courson Equipment Company, Inc.** 



# 2019 Pricing & Specifications



# **Grizzley**

Courson Equipment Company, Inc. has been building our own designed static rock screen (Grizzley) for 15 years.

If you don't see a size and configuration to suit your needs, let us know your requirements and we will design and build it for you.

> We don't paint our screens so you can see the quality of our welds!

# January 2019

All Prices subject to change All units quoted subject to availability

# **Compact Grizzley**





# **Compact Grizzley**

## **6 Foot Tall Frames**

#### 86" Wide Frame - Approximate Weight 1150 lbs

Outside Dimensions 6' Tall 86" Wide 5' Deep

<sup>1</sup>/<sub>2</sub>" x 3" Bars @ 3" Spacing \$3,700.00 <sup>1</sup>/<sub>2</sub>" x 3" Bars @ 4" Spacing \$3,500.00 <sup>1</sup>/<sub>2</sub>" x 3" Bars @ 6" Spacing \$3,200.00

> Grid Face Call for pricing

## 96" Wide Frame - Approximate Weight 1400 lbs

Outside Dimensions 6' Tall 96" Wide 5' Deep

<sup>1</sup>⁄<sub>2</sub> x 3" Bars @ 3" Spacing \$4,350.00 <sup>1</sup>⁄<sub>2</sub> x 3" Bars @ 4" Spacing \$4,200.00 <sup>1</sup>⁄<sub>2</sub> x 3" Bars @ 6" Spacing \$3,950.00

> Grid Face Call for pricing

### 108" Wide Frame - Approximate 1800 lbs

Outside Dimensions 6' Tall 108" Wide 5' Deep

<sup>1</sup>⁄<sub>2</sub> x 3" Bars @ 3" S