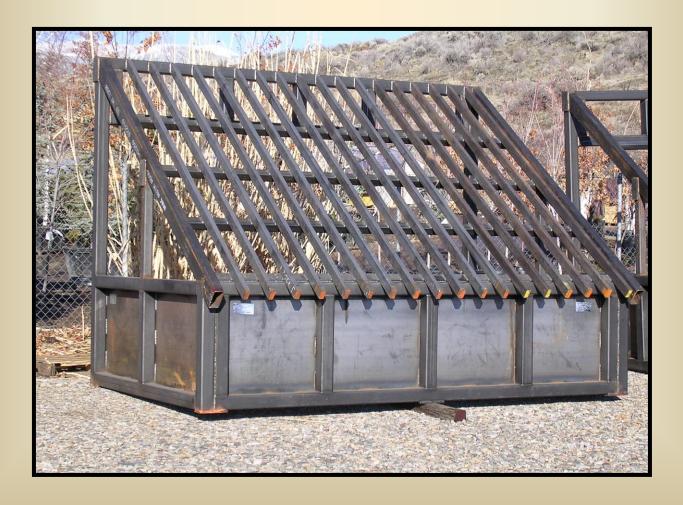

**Courson Equipment Company, Inc.** 



# 2019 Pricing & Specifications



# **Grizzley**

Courson Equipment Company, Inc. has been building our own designed static rock screen (Grizzley) for 15 years.

If you don't see a size and configuration to suit your needs, let us know your requirements and we will design and build it for you.

> We don't paint our screens so you can see the quality of our welds!

# January 2019

All Prices subject to change All units quoted subject to availability

# **Compact Grizzley**





# **Compact Grizzley**

## **6 Foot Tall Frames**

#### 86" Wide Frame - Approximate Weight 1150 lbs

Outside Dimensions 6' Tall 86" Wide 5' Deep

<sup>1</sup>/<sub>2</sub>" x 3" Bars @ 3" Spacing \$3,700.00 <sup>1</sup>/<sub>2</sub>" x 3" Bars @ 4" Spacing \$3,500.00 <sup>1</sup>/<sub>2</sub>" x 3" Bars @ 6" Spacing \$3,200.00

> Grid Face Call fo