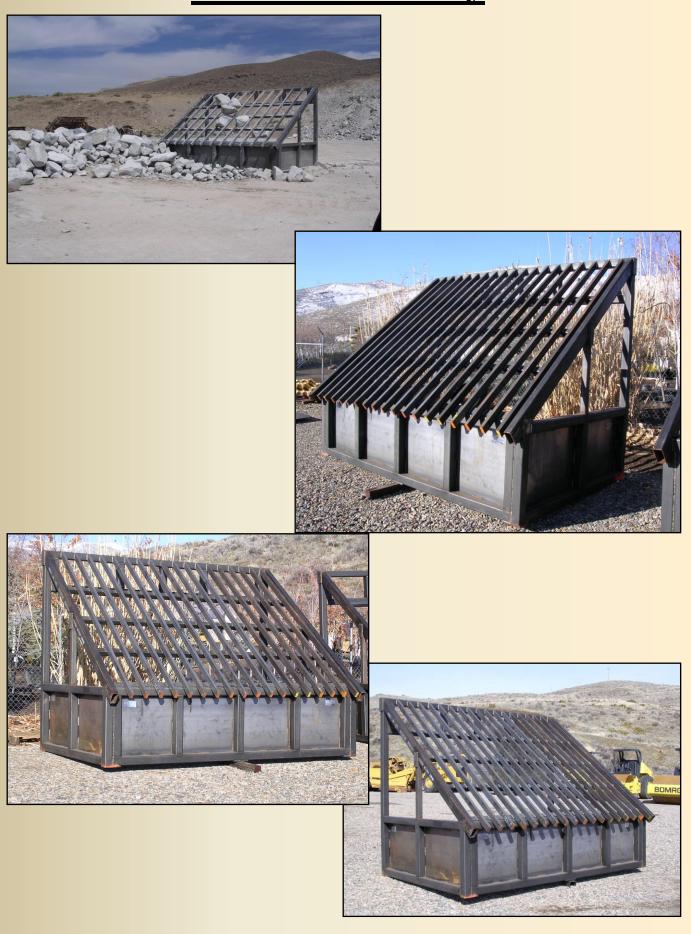

b>" x 3" Bars @ 4" Spacing \$3,500.00 <sup>1</sup>/<sub>2</sub>" x 3" Bars @ 6" Spacing \$3,200.00

> Grid Face Call for pricing

## 96" Wide Frame - Approximate Weight 1400 lbs

Outside Dimensions 6' Tall 96" Wide 5' Deep

<sup>1</sup>⁄<sub>2</sub> x 3" Bars @ 3" Spacing \$4,350.00 <sup>1</sup>⁄<sub>2</sub> x 3" Bars @ 4" Spacing \$4,200.00 <sup>1</sup>⁄<sub>2</sub> x 3" Bars @ 6" Spacing \$3,950.00

> Grid Face Call for pricing

### 108" Wide Frame - Approximate 1800 lbs

Outside Dimensions 6' Tall 108" Wide 5' Deep

<sup>1</sup>⁄<sub>2</sub> x 3" Bars @ 3" Spacing \$4,950.00 <sup>1</sup>⁄<sub>2</sub> x 3" Bars @ 4" Spacing \$4,750.00 <sup>1</sup>⁄<sub>2</sub> x 3" Bars @ 6" Spacing \$4,600.00

> Grid Face Call for pricing

# **Compact Grizzley Grid Frame**





# **Standard Grizzley**



## **Standard Grizzley**

## 9 Foot Tall Frame

### 10' Frame - Approximate Weight 4265 lbs

Outside Dimensions 9' Tall 10' Wide 7.5' Deep

<sup>3</sup>/4" x 3" Bar @ 3" Spacing \$8,900.00 <sup>3</sup>/4" x 3" Bar @ 4" Spacing \$8,500.00 1 <sup>1</sup>/2" x 3" Bar @ 6" Spacing \$9,000.00

Available with adjustable bars @ an additional cost Call for pricing

### 12' Frame - Approximate Weight 5000 lbs

**Outside Dimensions** 

9' Tall 12' Wide 7.5' Deep

<sup>3</sup>⁄<sub>4</sub>" x 3" Bar @ 3" Spacing \$10,900.00 <sup>3</sup>⁄<sub>4</sub>" x 3" Bar @ 4" Spacing \$10,400.00 1 <sup>1</sup>⁄<sub>2</sub>" x 3" Bar @ 6" Spacing \$10,600.00 1 <sup>1</sup>⁄<sub>2</sub>" x 3" Bar @ 8" Spacing \$10,300.00 1 <sup>1</sup>⁄<sub>2</sub>" x 3" Bar @ 12" Spacing \$9,900.00

Available with adjustable ba