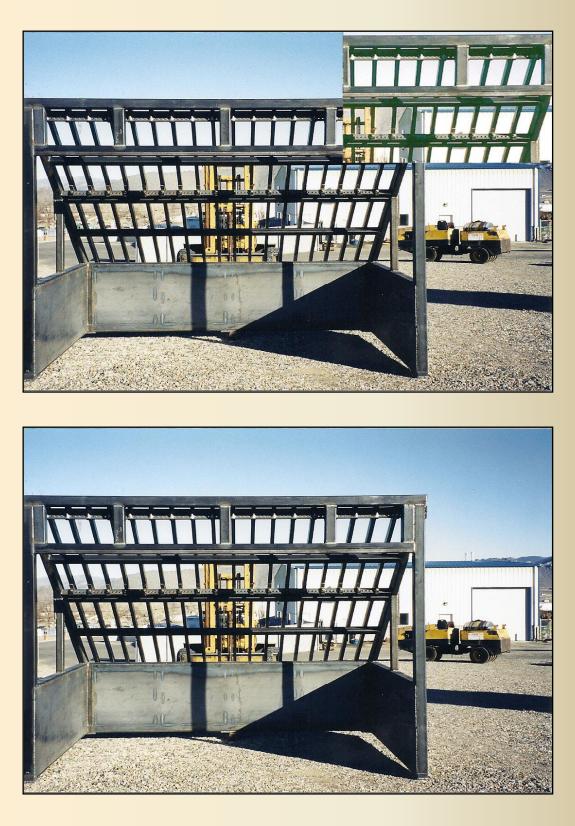

>⁄<sub>2</sub>" x 3" Bar @ 6" Spacing \$12,000.00 1 <sup>1</sup>⁄<sub>2</sub>" x 3" Bar @ 8" Spacing \$11,500.00 1 <sup>1</sup>⁄<sub>2</sub>" x 3" Bar @ 12" Spacing \$11,000.00

#### Available with adjustable bars @ an additional cost Call for pricing

### 14' Frame - Approximate Weight 7000 lbs

Outside Dimensions 9' Tall 14' Wide 7.5' Deep

<sup>3</sup>/<sub>4</sub>" x 3" Bar @ 3" Spacing \$15,500.00 <sup>3</sup>/<sub>4</sub>" x 3" Bar @ 4" Spacing \$14,500.00 1 <sup>1</sup>/<sub>2</sub>" x 3" Bar @ 6" Spacing \$15,500.00 1 <sup>1</sup>/<sub>2</sub>" x 3" Bar @ 8" Spacing \$14,000.00 1 <sup>1</sup>/<sub>2</sub>" x 3" Bar @ 12" Spacing \$13,500.00

Available with adjustable bars @ an additional cost Call for pricing

> Grid Face Call for pricing

# **Standard Grizzley Adjustable Frame**



# **Carson City Yard**



Courson Equipment Company, Inc. 2384 S. Curry Street, Suite #2 Carson City, NV 89703 (775)841-9300 www.coursonequipmentcompany.com