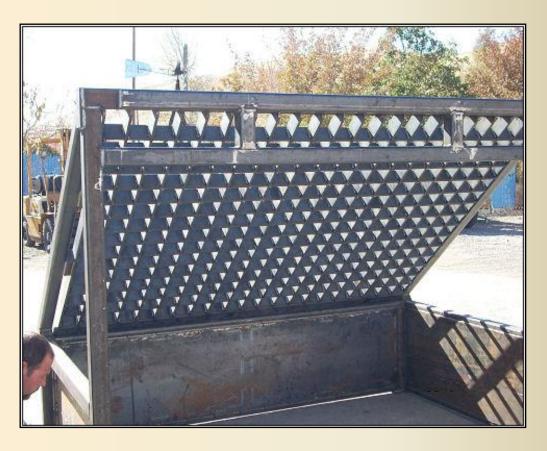

.00 <sup>1</sup>/<sub>2</sub>" x 3" Bars @ 4" Spacing \$3,500.00 <sup>1</sup>/<sub>2</sub>" x 3" Bars @ 6" Spacing \$3,200.00

> Grid Face Call for pricing

## 96" Wide Frame - Approximate Weight 1400 lbs

Outside Dimensions 6' Tall 96" Wide 5' Deep

<sup>1</sup>⁄<sub>2</sub> x 3" Bars @ 3" Spacing \$4,350.00 <sup>1</sup>⁄<sub>2</sub> x 3" Bars @ 4" Spacing \$4,200.00 <sup>1</sup>⁄<sub>2</sub> x 3" Bars @ 6" Spacing \$3,950.00

> Grid Face Call for pricing

### 108" Wide Frame - Approximate 1800 lbs

Outside Dimensions 6' Tall 108" Wide 5' Deep

<sup>1</sup>⁄<sub>2</sub> x 3" Bars @ 3" Spacing \$4,950.00 <sup>1</sup>⁄<sub>2</sub> x 3" Bars @ 4" Spacing \$4,750.00 <sup>1</sup>⁄<sub>2</sub> x 3" Bars @ 6" Spacing \$4,600.00

> Grid Face Call for pricing

# **Compact Grizzley Grid Frame**





# **Standard Grizzley**



## **Standard Grizzley**

## 9 Foot Tall Frame

### 10' Frame - Approximate Weight 4265 lbs

Outside Dimensions 9' Tall 10' Wide 7.5' Deep

<sup>3</sup>/4" x 3" Bar @ 3" Spacing \$8,900.00 <sup>3</sup>/4" x 3" Bar @ 4" Spacing \$8,500.00 1 <sup>1</sup>/2" x 3" Bar @ 6" Spacing \$9,000.00

Available with adjustable bars @ an additional cost Call for pricing

### 12' Frame - Approximate Weight 5000 lbs

**Outside Dimensions** 

9' Tall 12' Wide 7.5' Deep

<sup>3</sup>⁄<sub>4</sub>" x 3" Bar @ 3" Spacing \$10,900.00 <sup>3</sup>⁄<sub>4</sub>" x 3" Bar @ 4" Spacing \$10,400.00 1 <sup>1</sup>⁄<sub>2</sub>" x 3" Bar @ 6" Spacing \$10,600.00 1 <sup>1</sup>⁄<sub>2</sub>" x 3" Bar @ 8" Spacing \$10,300.00 1 <sup>1</sup>⁄<sub>2</sub>" x 3" Bar @ 12" Spacing \$9,900.00

A