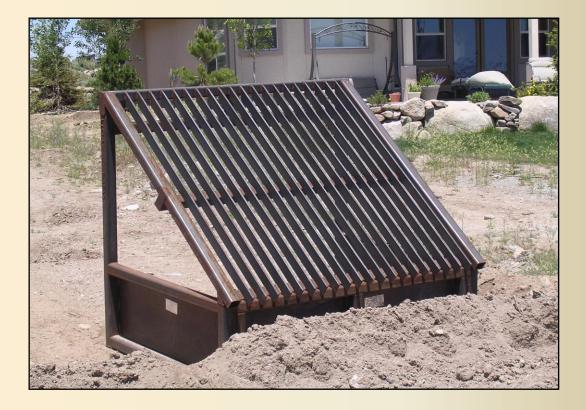

**Courson Equipment Company, Inc.** 



# 2019 Pricing & Specifications



# **Grizzley**

Courson Equipment Company, Inc. has been building our own designed static rock screen (Grizzley) for 15 years.

If you don't see a size and configuration to suit your needs, let us know your requirements and we will design and build it for you.

> We don't paint our screens so you can see the quality of our welds!

# January 2019

All Prices subject to change All units quoted subject to availability

# **Compact Grizzley**





# **Compact Grizzley**

## **6 Foot Tall Frames**

#### 86" Wide Frame - Approximate Weight 1150 lbs

Outside Dimensions 6' Tall 86" Wide 5' Deep

<sup>1</sup>/<sub>2</sub>" x 3" Bars @ 3" Spacing \$3,700.00 <sup>1</sup>/<sub>2</sub>" x 3" Bars @ 4" Spacing \$3,500.00 <sup>1</sup>/<sub>2</sub>" x 3" Bars @ 6" Spacing \$3,200.00

> Grid Face Call for pricing

## 96" Wide Frame - Approximate Weight 1400 lbs

Outside Dimensions 6' Tall 96" Wide 5' Deep

<sup>1</sup>⁄<sub>2</sub> x 3" Bars @ 3" Spacing \$4,350.00 <sup>1</sup>⁄<sub>2</sub> x 3" Bars @ 4" Spacing \$4,200.00 <sup>1</sup>⁄<sub>2</sub> x 3" Bars @ 6" Spacing \$3,950.00

> Grid Face Call for pricing

### 108" Wide Frame - Approximate 1800 lbs

Outside Dimensions 6' Tall 108" Wide 5' Deep

<sup>1</sup>⁄<sub>2</sub> x 3" Bars @ 3"